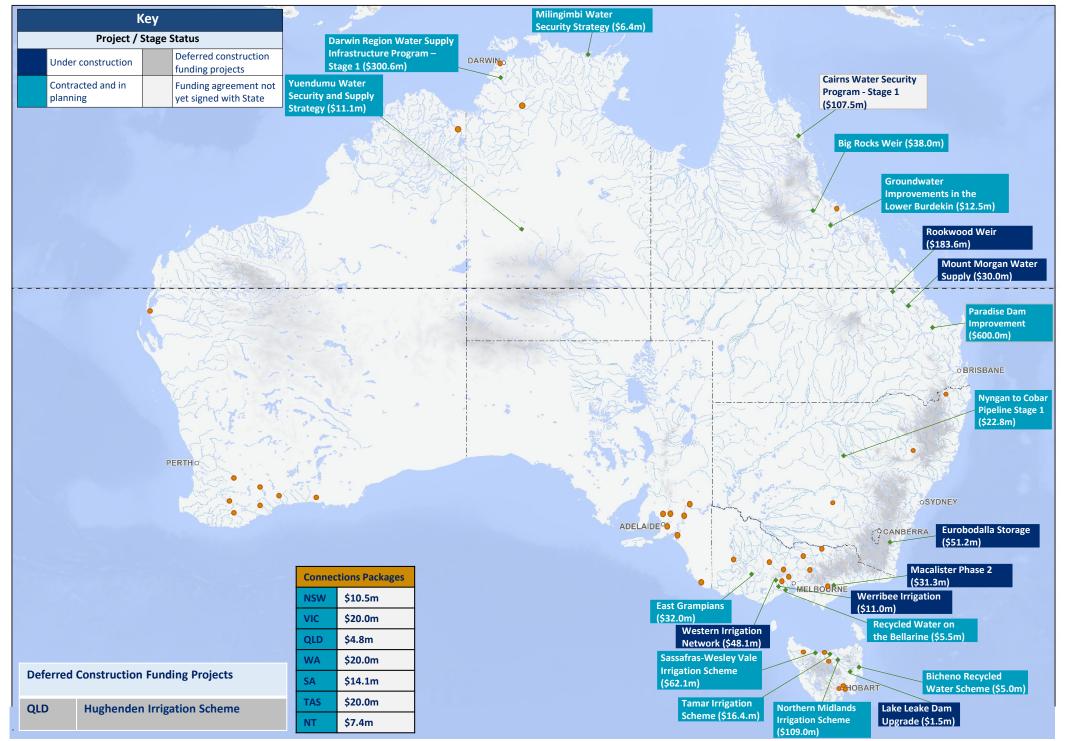

## **CURRENT NATIONAL WATER GRID FUND CONSTRUCTION PROJECTS**

(as at 31 January 2024)

**Construction Projects:** 13 completed, 7 under construction **Connections Packages:** 7 packages under construction





| Construction Projects: Operationally Complete |                                                                                 | AG Funding |
|-----------------------------------------------|---------------------------------------------------------------------------------|------------|
| NSW                                           | Dungowan Pipeline – Stage 1                                                     | \$80.0m    |
| VIC                                           | Sunraysia Modernisation Project 2                                               | \$3.0m     |
|                                               | South West Loddon Rural Water                                                   | \$20.0m    |
|                                               | Macalister Irrigation D